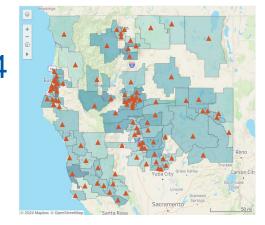

## **DID YOU MISS IT?!**

Using US Census American
Community Survey Data to
Create Useful Dashboards at
the Neighborhood Level

James Crandall, Regional Director - Data Strategies, gave a presentation on the regional maps he created using US Census data, CAASPP data, and A to G data at the Partners for Rural Impact Rural Summit last month. If you missed it, he is doing on encore presentation for the North State Together region.